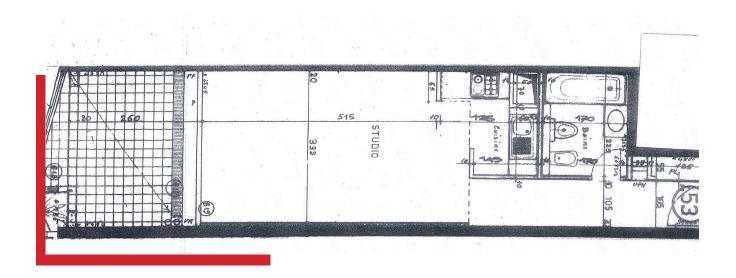

## Studio - Le Donatello

Appointment: Ms IVALDI au 06 21 77 07 47 | Mr. IVALDI au 06 13 46 57 57

Located on the 1st floor, avenue des Papalins with view. West exposure with 1 cellar. **Total area 34sqm + 9sqm terrace.** 