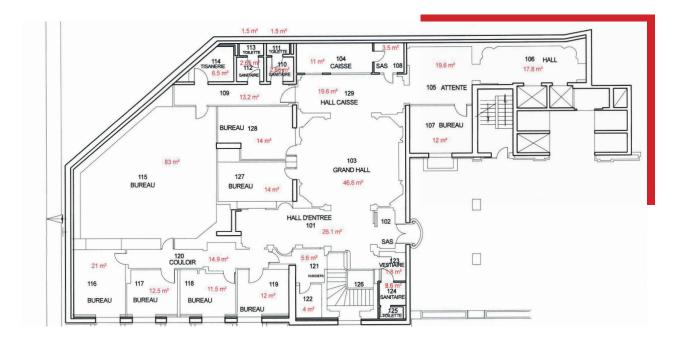

## FOR RENTOffice Sets - Belle Epoque

Appointment: Ms IVALDI 06 21 77 07 47 | Mr IVALDI 06 13 46 57 57

Set of offices with a **total area of 1969 m<sup>2</sup> on 4 levels.** Beautifully decorated. Offices accompanied by 9 parkings. Upper ground floor and lower ground floor, interconnected by a private staircase, The 3rd and 4th floor are accessible from the ground floor by 2 private elevators.