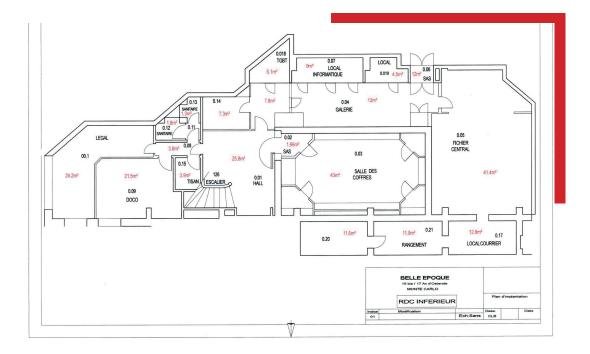

## FOR RENTOffice Sets - Belle Epoque

Appointment: Ms IVALDI 06 21 77 07 47 | Mr IVALDI 06 13 46 57 57

Set of offices with a **total area of 1969 m<sup>2</sup> on 4 levels.** Beautifully decorated. Offices accompanied by 9 parkings. Upper ground floor and lower ground floor, interconnected by a private staircase, The 3rd and 4th floor are accessible from the ground floor by 2 private elevators.