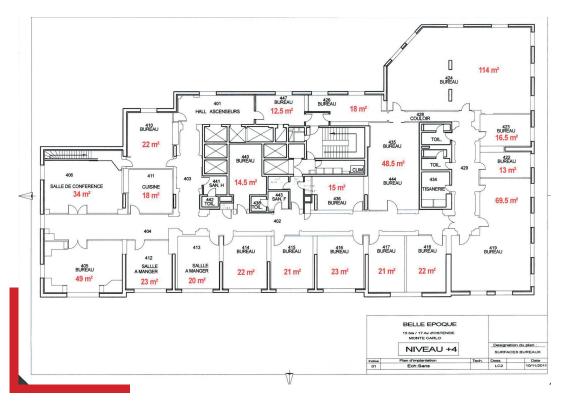

## FOR RENTOffice Sets - Belle Epoque

Appointment: Ms IVALDI 06 21 77 07 47 | Mr IVALDI 06 13 46 57 57

Set of offices with a **total area of 1969 m<sup>2</sup> on 4 levels.** Beautifully decorated. Offices accompanied by 9 parkings. Upper ground floor and lower ground floor, interconnected by a private staircase, The 3rd and 4th floor are accessible from the ground floor by 2 private elevators.